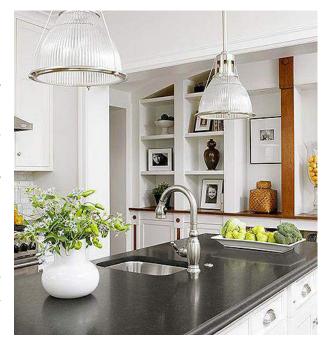

#### **MFS SURFACES**

Innovative MFS SURFACES, 100% acrylic solid surfaces, provides high-performance material in superior standards. The homogenous structure of MFS SURFACES sheets allows easy restoration and high level of hygiene. The solid micro level structure of MFS SURFACES sheets inhibits the growth of bacteria or fungi. As a result, MFS SURFACES sheets are not only preferred in the kitchen but also in restaurants, hospitals, laboratories, and schools.