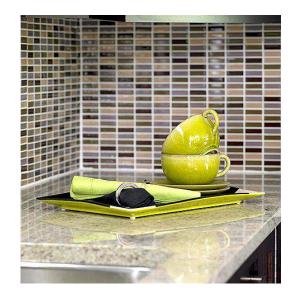

#### **MFS SURFACES**

Innovative MFS SURFACES, 100% acrylic solid surfaces, provides high-performance material in superior standards. The homogenous structure of MFS SURFACES sheets allows easy restoration and high level of hygiene. The solid micro level structure of MFS SURFACES sheets inhibits the growth of bacteria or fungi. As a result, MFS SURFACES sheets are not only preferred in the kitchen but also in restaurants, hospitals, laboratories, and schools.