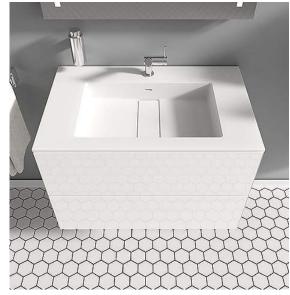

#### **MFS SURFACES**

Innovative MFS SURFACES, 100% acrylic solid surfaces, provides high-performance material in superior standards. The homogenous structure of MFS SURFACES sheets allows easy restoration and high level of hygiene. The solid micro level structure of MFS SURFACES sheets inhibits the growth of bacteria or fungi. As a result, MFS SURFACES sheets are not only preferred in the kitchen but also in restaurants, hospitals, laboratories, and schools.

#### **Global Market**

The original solid surface established in the late 60s is made by DuPont and is called Corian, after which most companies started to produce acrylic and polyester.

MFS also started producing Acrylic sheets from 2001 besides our plexiglass sheets. We have more than 56 colors and types and also can produce any models as requested by the customer in different thicknesses from 4mm to 20mm and also similar to any models from Staron, Corian, Hi-macs and etc.