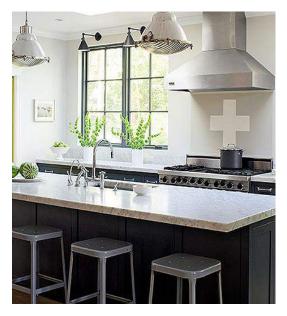

#### **MFS SURFACES**

Innovative MFS SURFACES, 100% acrylic solid surfaces, provides high-performance material in superior standards. The homogenous structure of MFS SURFACES sheets allows easy restoration and high level of hygiene. The solid micro level structure of MFS SURFACES sheets inhibits the growth of bacteria or fungi. As a result, MFS SURFACES sheets are not only preferred in the kitchen but also in restaurants, hospitals, laboratories, and schools.