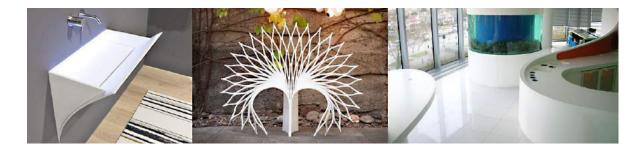

#### **MFS SURFACES**

Innovative MFS SURFACES, 100% acrylic solid surfaces, provides high-performance material in superior standards. The homogenous structure of MFS SURFACES sheets allows easy restoration and high level of hygiene. The solid micro level structure of MFS SURFACES sheets inhibits the growth of bacteria or fungi. As a result, MFS SURFACES sheets are not only preferred in the kitchen but also in restaurants, hospitals, laboratories, and schools.

#### **Global Market**

The original solid surface established in the late 60s is made by DuPont and is called Corian, after which most companies started to produce acrylic and polyester.

MFS also started producing Acrylic sheets from 2001 besides our plexiglass sheets. We have more than 56 colors and types and also can produce any models as requested by the customer in different thicknesses from 4mm to 20mm and also similar to any models from Staron, Corian, Hi-macs and etc.