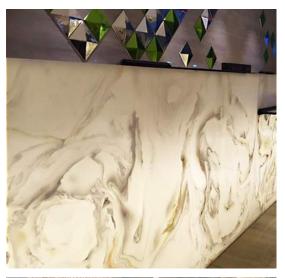

#### **MFS SURFACES**

Innovative MFS SURFACES, 100% acrylic solid surfaces, provides high-performance material in superior standards. The homogenous structure of MFS SURFACES sheets allows easy restoration and high level of hygiene. The solid micro level structure of MFS SURFACES sheets inhibits the growth of bacteria or fungi. As a result, MFS SURFACES sheets are not only preferred in the kitchen but also in restaurants, hospitals, laboratories, and schools.

#### **Global Market**

The original solid surface established in the late 60s is made by DuPont and is called Corian, after which most companies started to produce acrylic and polyester.

MFS also started producing Acrylic sheets from 2001 besides our plexiglass sheets. We have more than 56 colors and types and also can produce any models as requested by the customer in different thicknesses from 4mm to 20mm and also similar to any models from Staron, Corian, Hi-macs and etc.