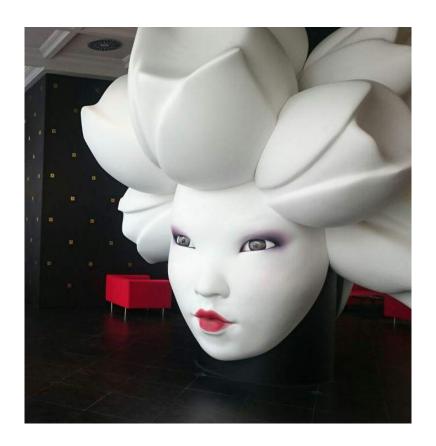

#### **MFS SURFACES**

Innovative MFS SURFACES, 100% acrylic solid surfaces, provides high-performance material in superior standards. The homogenous structure of MFS SURFACES sheets allows easy restoration and high level of hygiene. The solid micro level structure of MFS SURFACES sheets inhibits the growth of bacteria or fungi. As a result, MFS SURFACES sheets are not only preferred in the kitchen but also in restaurants, hospitals, laboratories, and schools.

#### **Global Market**

The original solid surface established in the late 60s is made by DuPont and is called Corian, after which most companies started to produce acrylic and polyester.

MFS also started producing Acrylic sheets from 2001 besides our plexiglass sheets. We have more than 56 colors and types and also can produce any models as requested by the customer in different thicknesses from 4mm to 20mm and also similar to any models from Staron, Corian, Hi-macs and etc.