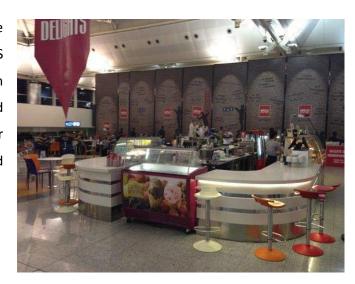

# **Istanbul Ataturk Airport**

In 1997 after Leaving behind the rest of the competitors like Samsung and LG, MFS succeed to get the first biggest project in Middle East. Ataturk airport signs and solid surface sheets, and produced sheets for vanities and all decoration panels and food courts.